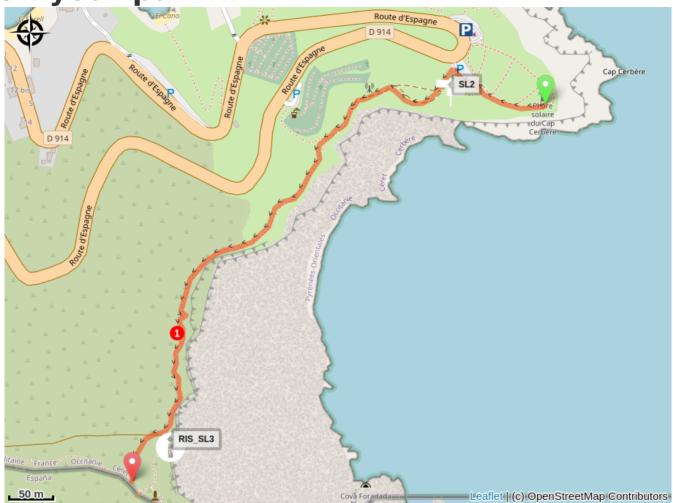

## **Trek**

Departure : Solar lighthouse Arrival : Cap Falco's Cliffs

Markings : — PR

1. After the solar lighthouse, the path winds and climbs along the cliffs through cists, heather and broom in order to reach the border of Pic Cerbère which offers a magnificent view of the cliffs of Cape Falco, and the villages of Llancà, Port de la Selva and Cap de Creu. To reach Cerbère, return by the same road.