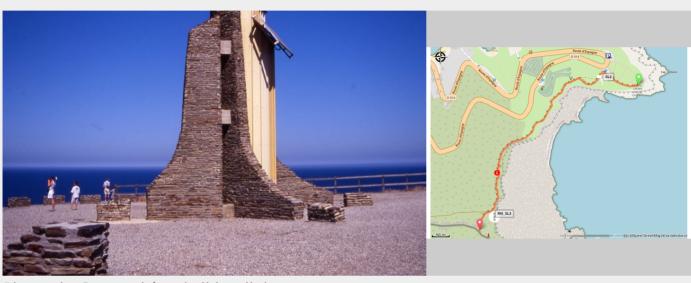

# Sentier littoral - Cerbère - Pic Cerbère

Côte Vermeille - CERBERE

Phare du Cap cerbère (wikipedia)